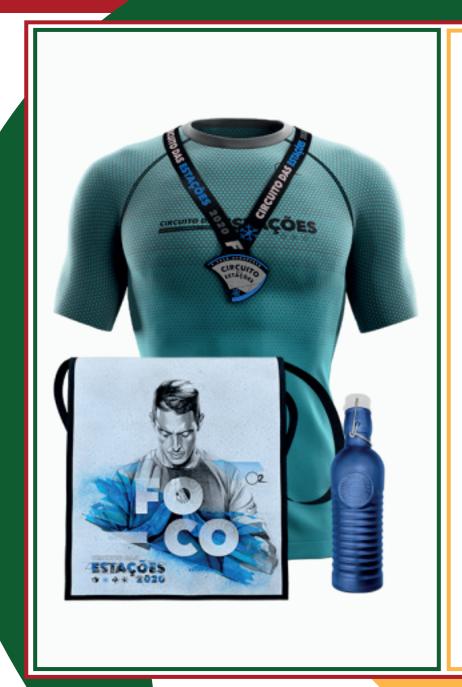

# T-Shirts

**100% NYLON** 

6

62% POLYAMIDE + 38% POLYESTER

## T-Shirts

100% POLYESTER

## Medals

COPPER

# Bottles & Mugs

**EOALTD.COM** 

# Bags

RPET NON-WOVEN

PP-WOVEN