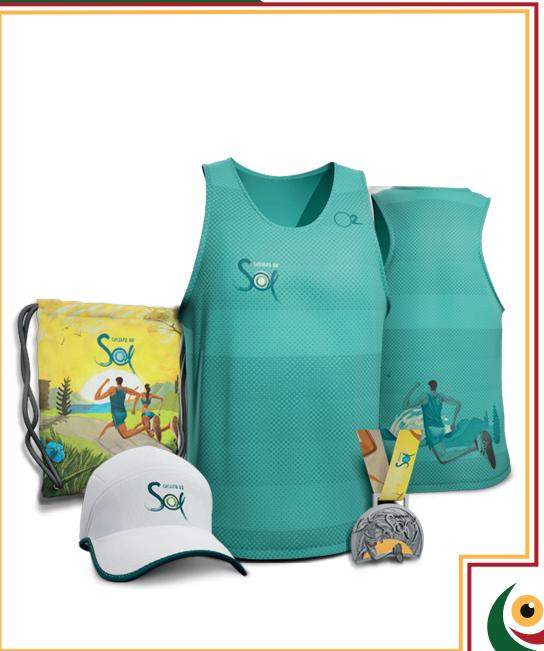

# T-Shirts

**100% NYLON** 

6

62% POLYAMIDE + 38% POLYESTER

## T-Shirts

100% POLYESTER

## Medals

COPPER

# Bags

RPET NON-WOVEN

PP-WOVEN

### Accessories

100% POLYESTER

HEAT-TRANSFER PRINTING